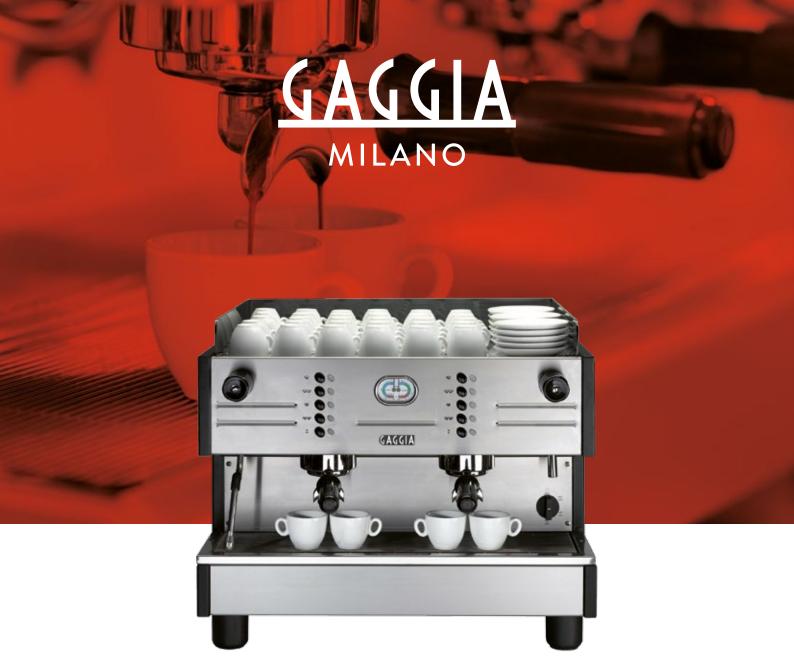

## **LCD**

Designed for a constant workload, LCD is the robust, costeffective way to bring Gaggia espresso to every kind of location.

## **DETAILS**

- Sturdy bodywork in stainless steel
- 13 liters boiler capacity
- Stainless steel steam wand
- · Stainless steel hot water wand

| MODEL                                            | 2 GROUPS                                         |
|--------------------------------------------------|--------------------------------------------------|
| LCD                                              | •                                                |
| SIZE/WEIGHT/ELECTRIC SPECIFICATIONS              |                                                  |
| Width                                            | 625 mm                                           |
| Height                                           | 472 mm                                           |
| Depth                                            | 510 mm                                           |
| Weight                                           | 50 kg                                            |
| Voltage                                          | 230V 1N or 400V 3N 50-60Hz configurable at setup |
| Maximum absorbed power                           | 4600 W                                           |
| Heater at maximum power (boiler resistance only) | 4370 W                                           |
| Heater at reduced power (boiler resistance only) | 2900 W                                           |
| SERIAL FEATURES                                  |                                                  |
| Bodywork in stainless steel                      | •                                                |
| Stainless steel drip tray                        | •                                                |
| Boiler capacity                                  | 13 Lt                                            |
| Coffee groups heated independently               | •                                                |
| Stainless steel steam wand                       | 1 or 2                                           |
| Stainless steel hot water wand                   | 1                                                |
| Automatic boiler filling                         | •                                                |
| Built-in volumetric pump                         | •                                                |
| COLOURS AVAILABLE                                |                                                  |
| Colour                                           | Inox                                             |
| PERFORMANCE                                      |                                                  |
| Hot water production per hour (150 ml cups)      | 300                                              |